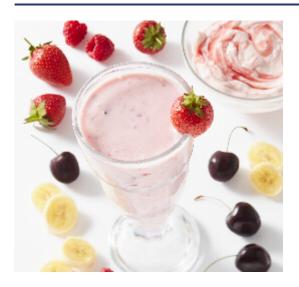

# INGREDIENTS

½ peeled chilled ripe banana diced into ½ inch cubes

3 chilled strawberries diced into ½ inch cubes

3 chilled raspberries cut in half

3 de stoned cherries cut in half

120ml strawberry yoghurt

70ml fresh full fat milk

#### **STEP FIVE**

Pour into glasses

#### **STEP SIX**

Decorate with strawberries and/or cherries